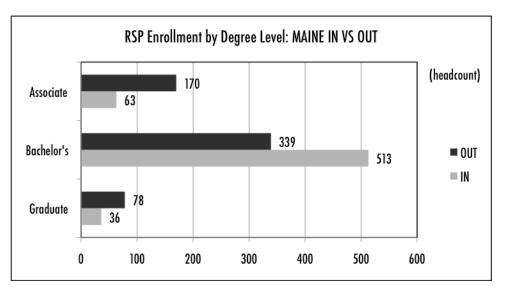

# Highlights of Maine's Participation in the RSP: 2009-10

The RSP provides a tuition break to Maine residents enrolled in approved degree programs at public campuses in the five other New England states, and provides a reciprocal benefit to eligible New England residents enrolled at Maine's public institutions. Maine residents are eligible for 400 undergraduate and graduate degree programs with the RSP Tuition Break.

| RSP Enrollment Data for Maine    | ME Residents | RSP Students at ME Public Colleges |
|----------------------------------|--------------|------------------------------------|
| Number of Participating Students | 587          | 612                                |
| Full-time equivalent enrollment  | 515          | 581                                |