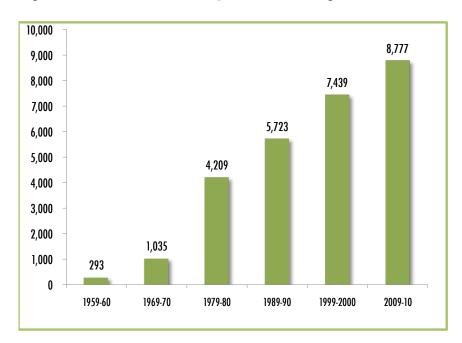

# **Executive Summary**

In the midst of this recession, enrollment in the New England Board of Higher Education's Tuition Break, the Regional Student Program (RSP), rose to a record high of 8,777 students this academic year.

#### **History of RSP Participation**

Since the first year of RSP enrollment in 1957, the RSP has provided New England students discounts on more than 233,000 annual tuition bills (See Fig. 11). The RSP has afforded participating students a total of more than \$1 billion in tuition savings, when calculated in current dollars.