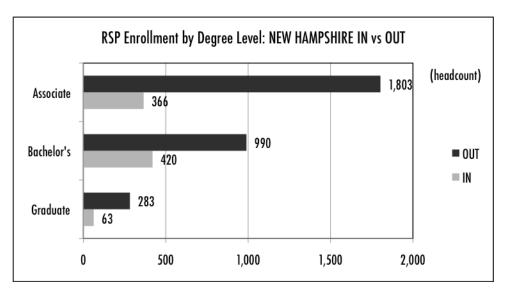

# Highlights of New Hampshire's Participation in the RSP: 2009-10

The RSP provides a tuition break to New Hampshire residents enrolled in approved degree programs at public campuses in the five other New England states, and provides a reciprocal benefit to eligible New England residents enrolled at New Hampshire's public institutions. New Hampshire residents are eligible for 430 undergraduate and graduate degree programs with the RSP Tuition Break.

| RSP Enrollment Data for New Hampshire | <u>NH Residents</u> | <u>RSP Students at NH Public Colleges</u> |
|---------------------------------------|---------------------|-------------------------------------------|
| Number of Participating Students      | 3,076               | 849                                       |
| Full-time equivalent enrollment       | 2,358               | 713                                       |