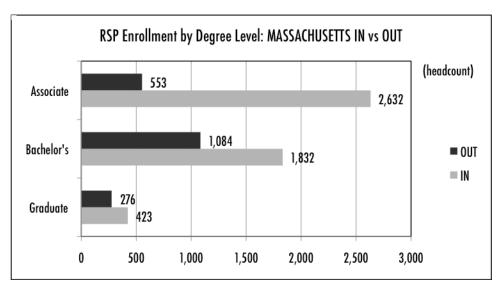

# Highlights of Massachusetts' Participation in the RSP: 2009-10

The RSP provides a tuition break to Massachusetts residents enrolled in approved degree programs at public campuses in the five other New England states, and provides a reciprocal benefit to eligible New England residents enrolled at Massachusetts's public institutions. Massachusetts residents are eligible for 250 undergraduate and graduate degree programs with the RSP Tuition Break.

| RSP Enrollment Data for Massachusetts | MA Residents | RSP Students at MA Public Colleges |
|---------------------------------------|--------------|------------------------------------|
| Number of Participating Students      | 1,913        | 4,887                              |
| Full-time equivalent enrollment       | 1,744        | 3,822                              |