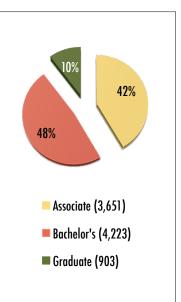

The majority of RSP students were undergraduate students: 50 percent were enrolled at four-year public colleges and universities, and 40 percent were enrolled at community and technical colleges. Ten percent of RSP students were graduate students.