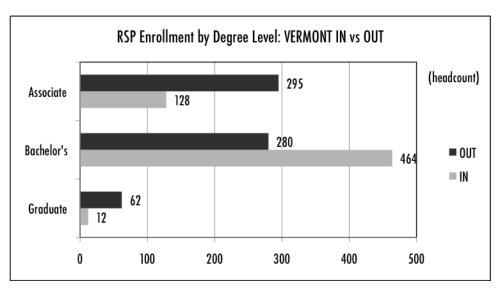

# RSP Enrollment Data for VermontVT ResidentsRSP Students at VT Public CollegesNumber of Participating Students637604Full-time equivalent enrollment523560