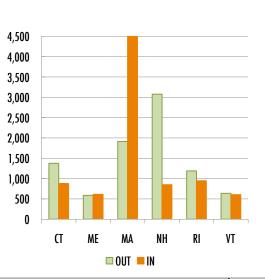

| State of Residence | Tuition Savings | Avg. Savings/FTE | FTE Enrollment | # Students |
|--------------------|-----------------|------------------|----------------|------------|
| Connecticut        | \$8,807,210     | \$7,065          | 1,246.6        | 1,375      |
| Maine              | \$3,668,632     | \$7,126          | 514.8          | 587        |
| Massachusetts      | \$12,556,799    | \$7,200          | 1,744.0        | 1,913      |
| New Hampshire      | \$15,948,683    | \$6,763          | 2,358.2        | 3,076      |
| Rhode Island       | \$6,318,642     | \$6,660          | 948.8          | 1,189      |
| Vermont            | \$3,633,161     | \$6,944          | 523.2          | 637        |
| New England        | \$50,933,127    | \$6,943          | 7,335.6        | 8,777      |