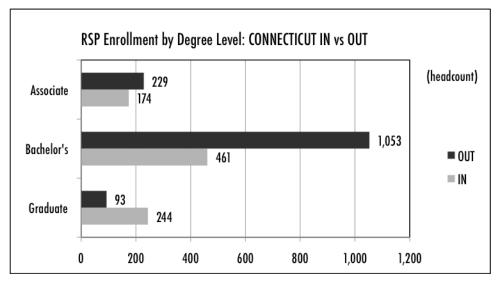

# Highlights of Connecticut's Participation in the RSP: 2009-10

The RSP provides a tuition break to Connecticut residents enrolled in approved degree programs at public campuses in the five other New England states, and provides a reciprocal benefit to eligible New England residents enrolled at Connecticut's public institutions. Connecticut residents are eligible for 300 undergraduate and graduate degree programs with the RSP Tuition Break.

| RSP Enrollment Data for Connecticut | CT Residents | <u>RSP Students at CT Public Colleges</u> |
|-------------------------------------|--------------|-------------------------------------------|
| Number of Participating Students    | 1,375        | 879                                       |
| Full-time equivalent enrollment     | 1,247        | 814                                       |