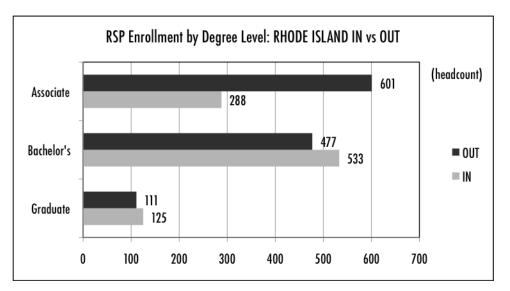

| RSP Enrollment Data for Rhode Island | <u>RI Residents</u> | RSP Students at RI Public Colleges |
|--------------------------------------|---------------------|------------------------------------|
| Number of Participating Students     | 1,189               | 946                                |
| Full-time equivalent enrollment      | 949                 | 846                                |