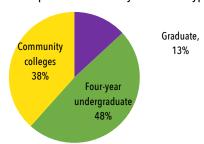

#### Where New Hampshire Residents Enrolled through the RSP in 2021-22

Enrollment of New Hampshire Residents by Institution Type