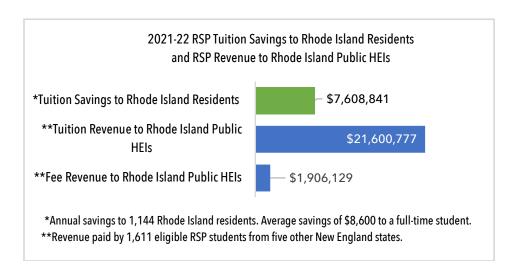

#### Highlights of Rhode Island's Participation in the Regional Student Program (RSP): 2021-22

The RSP provides savings on out-of-state tuition to Rhode Island residents enrolled in approved degree programs at public campuses in the five other New England states and provides a reciprocal benefit to eligible New England residents enrolled at Rhode Island's public higher education institutions (HEIs). Rhode Island residents are eligible for more than 1,500 undergraduate and graduate degree programs through the RSP, also known as Tuition Break.

RSP Tuition Savings by State of Residence: 2021-22

| State of Residence | Tuition Savings | Headcount | FTE Enrollment |
|--------------------|-----------------|-----------|----------------|
| Connecticut        | \$11,410,926    | 1,565     | 1,382.6        |
| Maine              | \$2,926,504     | 438       | 369.6          |
| Massachusetts      | \$27,388,540    | 3,187     | 2,782.6        |
| New Hampshire      | \$12,401,769    | 2,238     | 1,684.8        |
| Rhode Island       | \$7,608,841     | 1,144     | 910.0          |
| Vermont            | \$3,081,769     | 529       | 411.8          |
| New England        | \$64,818,349    | 9,101     | 7,541.4        |

RSP Tuition Revenue by State of Attendance: 2021-22

| State of Attendance | Tuition       | Fees         | Tuition+Fees  | Net Revenue  | Headcount | FTE Enrollment |
|---------------------|---------------|--------------|---------------|--------------|-----------|----------------|
| Connecticut         | \$19,490,107  | \$4,044,032  | \$23,534,139  | \$7,283,104  | 1,145     | 1,060.4        |
| Maine               | \$14,459,162  | \$2,004,351  | \$16,463,513  | \$4,301,406  | 1,176     | 1,053.6        |
| Massachusetts       | \$40,104,517  | \$11,919,048 | \$52,023,565  | \$16,986,978 | 3,495     | 2,680.2        |
| New Hampshire       | \$21,802,582  | \$2,565,877  | \$24,368,459  | \$8,574,842  | 1,183     | 1,007.6        |
| Rhode Island        | \$21,600,777  | \$1,906,129  | \$23,506,906  | \$7,842,262  | 1,611     | 1,324.8        |
| Vermont             | \$9,417,200   | \$833,115    | \$10,250,315  | \$3,640,141  | 491       | 414.8          |
| New England         | \$126,874,345 | \$23,272,552 | \$150,146,897 | \$48,628,733 | 9,101     | 7,541.4        |