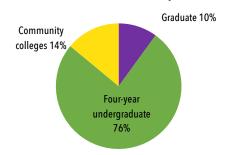

#### Where Connecticut Residents Enrolled through the RSP in 2021-22

**Enrollment of Connecticut Residents by Institution Type** 