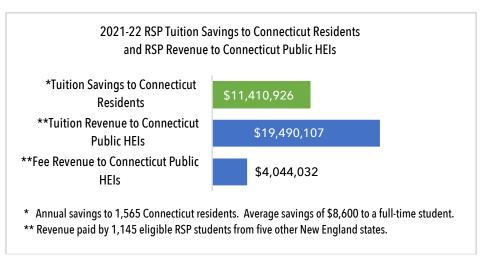

#### Highlights of Connecticut's Participation in the Regional Student Program (RSP): 2021-22

The RSP provides savings on out-of-state tuition to Connecticut residents enrolled in approved degree programs at public campuses in the five other New England states and provides a reciprocal benefit to eligible New England residents enrolled at Connecticut's public higher education institutions (HEIs). Connecticut residents are eligible for more than 900 undergraduate and graduate degree programs through the RSP, also known as Tuition Break.

RSP Tuition Savings by State of Residence: 2021-22

| State of Residence | Tuition Savings | Headcount | FTE Enrollment |
|--------------------|-----------------|-----------|----------------|
| Connecticut        | \$11,410,926    | 1,565     | 1,382.6        |
| Maine              | \$2,926,504     | 438       | 369.6          |
| Massachusetts      | \$27,388,540    | 3,187     | 2,782.6        |
| New Hampshire      | \$12,401,769    | 2,238     | 1,684.8        |
| Rhode Island       | \$7,608,841     | 1,144     | 910.0          |
| Vermont            | \$3,081,769     | 529       | 411.8          |
| New England        | \$64,818,349    | 9,101     | 7,541.4        |

RSP Tuition Revenue by State of Attendance: 2021-22

| State of Attendance | Tuition       | Fees         | Tuition+Fees  | Net Revenue  | Headcount | FTE Enrollment |
|---------------------|---------------|--------------|---------------|--------------|-----------|----------------|
| Connecticut         | \$19,490,107  | \$4,044,032  | \$23,534,139  | \$7,283,104  | 1,145     | 1,060.4        |
| Maine               | \$14,459,162  | \$2,004,351  | \$16,463,513  | \$4,301,406  | 1,176     | 1,053.6        |
| Massachusetts       | \$40,104,517  | \$11,919,048 | \$52,023,565  | \$16,986,978 | 3,495     | 2,680.2        |
| New Hampshire       | \$21,802,582  | \$2,565,877  | \$24,368,459  | \$8,574,842  | 1,183     | 1,007.6        |
| Rhode Island        | \$21,600,777  | \$1,906,129  | \$23,506,906  | \$7,842,262  | 1,611     | 1,324.8        |
| Vermont             | \$9,417,200   | \$833,115    | \$10,250,315  | \$3,640,141  | 491       | 414.8          |
| New England         | \$126,874,345 | \$23,272,552 | \$150,146,897 | \$48,628,733 | 9,101     | 7,541.4        |

#### NOTES REGARDING DATA:

Tuition savings equals the discount on out-of-state tuition that Connecticut residents receive because of the RSP. Revenue figures represent the tuition paid by incoming RSP students. All tuition revenue and savings figures are estimates based on annual tuition rates and full-time equivalent (FTE) enrollment for the fall 2021 semester. Average annual tuition savings is based on full-time enrollment. Refer to Figures in this report for detailed breakdowns on enrollment and revenue by institution and state.