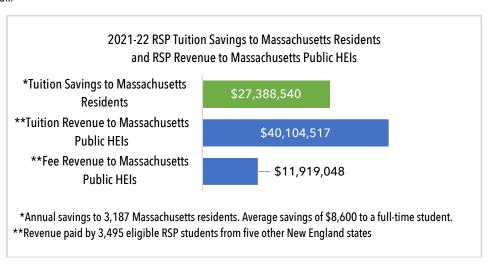

#### Highlights of Massachusetts' Participation in the Regional Student Program (RSP): 2021-22

The RSP provides savings on out-of-state tuition to Massachusetts residents enrolled in approved degree programs at public campuses in the five other New England states and provides a reciprocal benefit to eligible New England residents enrolled at Massachusetts' public higher education institutions (HEIs). Massachusetts residents are eligible for more than 800 undergraduate and graduate degree programs through the RSP, also known as Tuition Break.

RSP Tuition Savings by State of Residence: 2021-22

| State of Residence | Tuition Savings | Headcount | FTE Enrollment |
|--------------------|-----------------|-----------|----------------|
| Connecticut        | \$11,410,926    | 1,565     | 1,382.6        |
| Maine              | \$2,926,504     | 438       | 369.6          |
| Massachusetts      | \$27,388,540    | 3,187     | 2,782.6        |
| New Hampshire      | \$12,401,769    | 2,238     | 1,684.8        |
| Rhode Island       | \$7,608,841     | 1,144     | 910.0          |
| Vermont            | \$3,081,769     | 529       | 411.8          |
| New England        | \$64,818,349    | 9,101     | 7,541.4        |

RSP Tuition Revenue by State of Attendance: 2021-22

| State of Attendance | Tuition       | Fees         | Tuition+Fees  | Net Revenue  | Headcount | FTE Enrollment |
|---------------------|---------------|--------------|---------------|--------------|-----------|----------------|
| Connecticut         | \$19,490,107  | \$4,044,032  | \$23,534,139  | \$7,283,104  | 1,145     | 1,060.4        |
| Maine               | \$14,459,162  | \$2,004,351  | \$16,463,513  | \$4,301,406  | 1,176     | 1,053.6        |
| Massachusetts       | \$40,104,517  | \$11,919,048 | \$52,023,565  | \$16,986,978 | 3,495     | 2,680.2        |
| New Hampshire       | \$21,802,582  | \$2,565,877  | \$24,368,459  | \$8,574,842  | 1,183     | 1,007.6        |
| Rhode Island        | \$21,600,777  | \$1,906,129  | \$23,506,906  | \$7,842,262  | 1,611     | 1,324.8        |
| Vermont             | \$9,417,200   | \$833,115    | \$10,250,315  | \$3,640,141  | 491       | 414.8          |
| New England         | \$126,874,345 | \$23,272,552 | \$150,146,897 | \$48,628,733 | 9,101     | 7,541.4        |