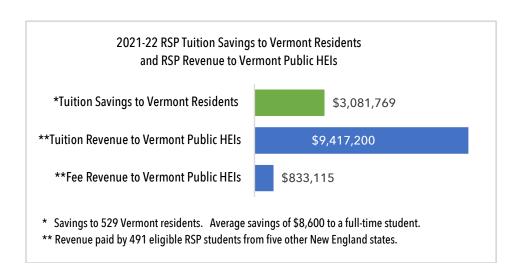

#### Highlights of Vermont's Participation in the Regional Student Program (RSP): 2021-22

The RSP provides savings on out-of-state tuition to Vermont residents enrolled in approved degree programs at public campuses in the five other New England states and provides a reciprocal benefit to eligible New England residents enrolled at Vermont's public higher education institutions (HEIs). Vermont residents are eligible for more than 1,500 undergraduate and graduate degree programs through the RSP, also known as Tuition Break.

RSP Tuition Savings by State of Residence: 2021-22

| State of Residence | Tuition Savings | Headcount | FTE Enrollment |
|--------------------|-----------------|-----------|----------------|
| Connecticut        | \$11,410,926    | 1,565     | 1,382.6        |
| Maine              | \$2,926,504     | 438       | 369.6          |
| Massachusetts      | \$27,388,540    | 3,187     | 2,782.6        |
| New Hampshire      | \$12,401,769    | 2,238     | 1,684.8        |
| Rhode Island       | \$7,608,841     | 1,144     | 910.0          |
| Vermont            | \$3,081,769     | 529       | 411.8          |
| New England        | \$64,818,349    | 9,101     | 7,541.4        |

RSP Tuition Revenue by State of Attendance: 2021-22

| State of Attendance | Tuition       | Fees         | Tuition+Fees  | Net Revenue  | Headcount | FTE Enrollment |
|---------------------|---------------|--------------|---------------|--------------|-----------|----------------|
| Connecticut         | \$19,490,107  | \$4,044,032  | \$23,534,139  | \$7,283,104  | 1,145     | 1,060.4        |
| Maine               | \$14,459,162  | \$2,004,351  | \$16,463,513  | \$4,301,406  | 1,176     | 1,053.6        |
| Massachusetts       | \$40,104,517  | \$11,919,048 | \$52,023,565  | \$16,986,978 | 3,495     | 2,680.2        |
| New Hampshire       | \$21,802,582  | \$2,565,877  | \$24,368,459  | \$8,574,842  | 1,183     | 1,007.6        |
| Rhode Island        | \$21,600,777  | \$1,906,129  | \$23,506,906  | \$7,842,262  | 1,611     | 1,324.8        |
| Vermont             | \$9,417,200   | \$833,115    | \$10,250,315  | \$3,640,141  | 491       | 414.8          |
| New England         | \$126,874,345 | \$23,272,552 | \$150,146,897 | \$48,628,733 | 9,101     | 7,541.4        |