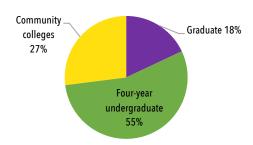

#### Where Rhode Island Residents Enrolled through the RSP in 2021-22

#### **Examples of Popular Institutions and Programs: 2021-22**

#### **Popular Institutions Popular Programs** Illustration (BFA) **Actuarial Science Bristol Community College** Law (JD) Eastern Connecticut State University Allied Health Sciences Marine Engineering, Transportation Massachusetts College of Art and Design Animation and Motion Graphics Marketing Plymouth State University Aviation Science - Flight Training Neuroscience University of Connecticut **Business Administration** Nursing University of Massachusetts Boston **Computer Science** Occupational Therapy University of Massachusetts Dartmouth Forestry Physiology and Neurobiology University of Massachusetts Lowell General Studies (associate) Political Science University of New Hampshire Health & Life Science Studies (associate) Teaching (master's) University of Vermont **Homeland Security** Veterinary Health Care (Associate)