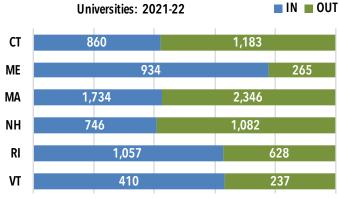

#### Highlights of RSP Enrollment by State: Fall 2021 vs Fall 2020

- Incoming RSP enrollment increased at the public colleges and universities in four states: Connecticut, Maine, Massachusetts and New Hampshire.
- Outgoing RSP enrollment increased for residents of Maine, New Hampshire, Rhode Island and Vermont.

| Fall 2021     | Incoming RSP Enrollment Outgoing |                 |           | g RSP Enrollment |  |  |
|---------------|----------------------------------|-----------------|-----------|------------------|--|--|
| State         | Headcount                        | % Annual Change | Headcount | % Annual Change  |  |  |
| Connecticut   | 1,145                            | 4.3%            | 1,565     | -3.9%            |  |  |
| Maine         | 1,176                            | 3.3%            | 438       | 7.9%             |  |  |
| Massachusetts | 3,495                            | 1.5%            | 3,187     | -4.5%            |  |  |
| New Hampshire | 1,183                            | 12.2%           | 2,238     | 2.1%             |  |  |
| Rhode Island  | 1,611                            | -15.3%          | 1,144     | 2.8%             |  |  |
| Vermont       | 491                              | -3.3%           | 529       | 13.8%            |  |  |