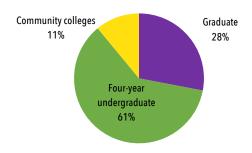

savings is based on full-time enrollment. Refer to Figures in this report for detailed breakdowns on enrollment and revenue by institution and state.

#### Highlights of Maine's Participation in the Regional Student Program (RSP): 2021-22

The RSP provides savings on out-of-state tuition to Maine residents enrolled in approved degree programs at public campuses in the five other New England states and provides a reciprocal benefit to eligible New England residents enrolled at Maine's public higher education institutions (HEIs). Maine residents are eligible for more than 1,200 undergraduate and graduate degree programs through the RSP, also known as Tuition Break.



#### Where Maine Residents Enrolled through the RSP in 2021-22

#### **Enrollment of Maine Residents by Institution Type**



#### **Examples of Popular Institutions and Programs: 2021-22**

| Popular Institutions                    | Popular Programs                 | Illustration                            |
|-----------------------------------------|----------------------------------|-----------------------------------------|
| Great Bay Community College (NH)        | Atmospheric Science, Meteorology | Justice Studies                         |
| Massachusetts College of Art and Design | Biomedical Engineering           | Landscape Architecture                  |
| Northern Vermont University             | Communications Media             | Linguistics                             |
| University of Connecticut               | Data Science                     | Religion                                |
| Unive