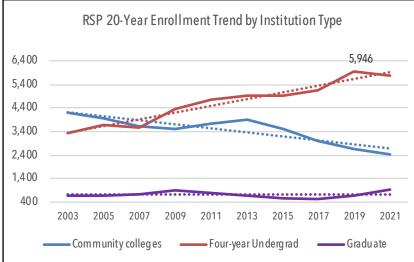

By comparison, the annual enrollment change for the Regional Student Program (RSP) in Fall 2021 overall was more positive:

- Public four-year RSP enrollment overall was level with last year. Four states saw increases and two states saw decreases. Enrollment increases at the four-year HEIs are largely attributed to a new Flexible Programs policy option, which took effect in Fall 2019. Four-year undergraduate enrollment was at a record high in Fall 2020.
- Public two-year RSP enrollment overall decreased by 1.7%. Four states saw decreases and two states saw increases.