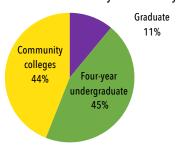

#### Where Vermont Residents Enrolled through the RSP in 2021-22

#### **Enrollment of Vermont Residents by Institution Type**

#### **Examples of Popular Institutions and Programs: 2021-22**