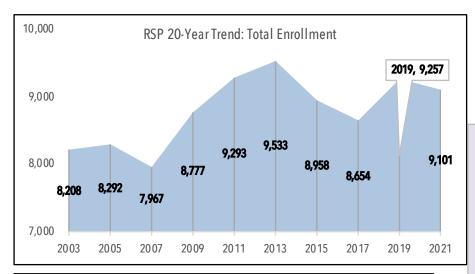

The 9,101 students enrolled in programs offered through the RSP in fall 2021 saved an estimated total of \$64.8 million on their annual tuition bills. A full-time student saved an average of \$8,600.

Since the first year of enrollment in 1957, the RSP has provided New England students and families savings on more than 342,000 annual tuition bills, with total savings in the billions of dollars.

#### Fig. 1. RSP Tuition Savings and Revenue and Enrollment by State: 2021-22

NEBHE's Regional Student Program (RSP) provided New England residents an estimated total of \$64.8 million in savings on their 2021-22 tuition bills. The average annual tuition discount for a full-time RSP student was \$8,600. The RSP participating institutions received an estimated total of \$126.9 million in tuition revenue from RSP students.