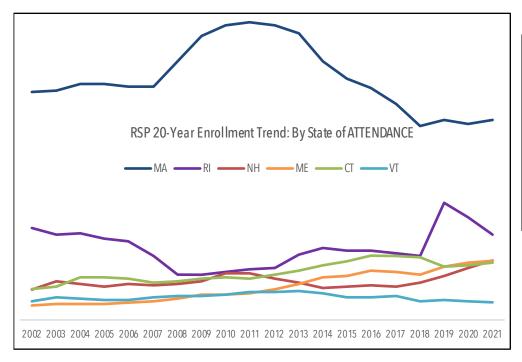

#### Highlights of RSP Enrollment by State: Fall 2021 vs Fall 2020

- Incoming RSP enrollment increased at the public colleges and universities in four states: Connecticut, Maine, Massachusetts and New Hampshire.
- Outgoing RSP enrollment increased for residents of Maine, New Hampshire, Rhode Island and Vermont.

| Fall 2021     | Incoming RSP Enrollment Outgoing |                 |           | g RSP Enrollment |  |  |
|---------------|----------------------------------|-----------------|-----------|------------------|--|--|
| State         | Headcount                        | % Annual Change | Headcount | % Annual Change  |  |  |
| Connecticut   | 1,145                            | 4.3%            | 1,565     | -3.9%            |  |  |
| Maine         | 1,176                            | 3.3%            | 438       | 7.9%             |  |  |
| Massachusetts | 3,495                            | 1.5%            | 3,187     | -4.5%            |  |  |
| New Hampshire | 1,183                            | 12.2%           | 2,238     | 2.1%             |  |  |
| Rhode Island  | 1,611                            | -15.3%          | 1,144     | 2.8%             |  |  |
| Vermont       | 491                              | -3.3%           | 529       | 13.8%            |  |  |