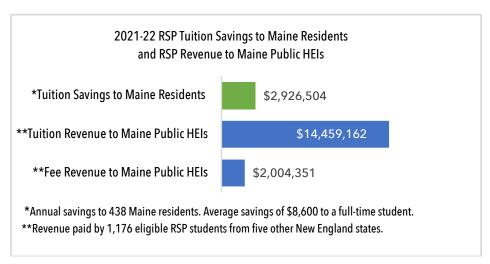

#### Highlights of Maine's Participation in the Regional Student Program (RSP): 2021-22

The RSP provides savings on out-of-state tuition to Maine residents enrolled in approved degree programs at public campuses in the five other New England states and provides a reciprocal benefit to eligible New England residents enrolled at Maine's public higher education institutions (HEIs). Maine residents are eligible for more than 1,200 undergraduate and graduate degree programs through the RSP, also known as Tuition Break.

RSP Tuition Savings by State of Residence: 2021-22

| State of Residence | Tuition Savings | Headcount | FTE Enrollment |
|--------------------|-----------------|-----------|----------------|
| Connecticut        | \$11,410,926    | 1,565     | 1,382.6        |
| Maine              | \$2,926,504     | 438       | 369.6          |
| Massachusetts      | \$27,388,540    | 3,187     | 2,782.6        |
| New Hampshire      | \$12,401,769    | 2,238     | 1,684.8        |
| Rhode Island       | \$7,608,841     | 1,144     | 910.0          |
| Vermont            | \$3,081,769     | 529       | 411.8          |
| New England        | \$64,818,349    | 9,101     | 7,541.4        |

RSP Tuition Revenue by State of Attendance: 2021-22

| State of Attendance | Tuition       | Fees         | Tuition+Fees  | Net Revenue  | Headcount | FTE Enrollment |
|---------------------|---------------|--------------|---------------|--------------|-----------|----------------|
| Connecticut         | \$19,490,107  | \$4,044,032  | \$23,534,139  | \$7,283,104  | 1,145     | 1,060.4        |
| Maine               | \$14,459,162  | \$2,004,351  | \$16,463,513  | \$4,301,406  | 1,176     | 1,053.6        |
| Massachusetts       | \$40,104,517  | \$11,919,048 | \$52,023,565  | \$16,986,978 | 3,495     | 2,680.2        |
| New Hampshire       | \$21,802,582  | \$2,565,877  | \$24,368,459  | \$8,574,842  | 1,183     | 1,007.6        |
| Rhode Island        | \$21,600,777  | \$1,906,129  | \$23,506,906  | \$7,842,262  | 1,611     | 1,324.8        |
| Vermont             | \$9,417,200   | \$833,115    | \$10,250,315  | \$3,640,141  | 491       | 414.8          |
| New England         | \$126,874,345 | \$23,272,552 | \$150,146,897 | \$48,628,733 | 9,101     | 7,541.4        |

#### NOTES REGARDING DATA:

Tuition savings equals the discount on out-of-state tuition that Maine residents receive because of the RSP. Revenue figures represent the tuition paid by incoming RSP students. All tuition revenue and savings figures are estimates based on annual tuition rates and full-time equivalent (FTE) enrollment for the fall 2021 semester. Average annual tuition savings is based on full-time enrollment. Refer to Figures in this report for detailed breakdowns on enrollment and revenue by institution and state.