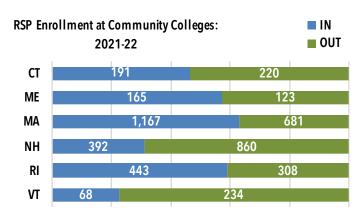

#### Highlights of RSP Enrollment by State: Fall 2021 vs Fall 2020

- Incoming RSP enrollment increased at the public colleges and universities in four states: Connecticut, Maine, Massachusetts and New Hampshire.
- Outgoing RSP enrollment increased for residents of Maine, New Hampshire, Rhode Island and Vermont.

| Fall 2021     | Incoming RSP Enrollment Outgoing |                 |           | g RSP Enrollment |  |  |
|---------------|----------------------------------|-----------------|-----------|------------------|--|--|
| State         | Headcount                        | % Annual Change | Headcount | % Annual Change  |  |  |
| Connecticut   | 1,145                            | 4.3%            | 1,565     | -3.9%            |  |  |
| Maine         | 1,176                            | 3.3%            | 438       | 7.9%             |  |  |
| Massachusetts | 3,495                            | 1.5%            | 3,187     | -4.5%            |  |  |
| New Hampshire | 1,183                            | 12.2%           | 2,238     | 2.1%             |  |  |
| Rhode Island  | 1,611                            | -15.3%          | 1,144     | 2.8%             |  |  |
| Vermont       | 491                              | -3.3%           | 529       | 13.8%            |  |  |