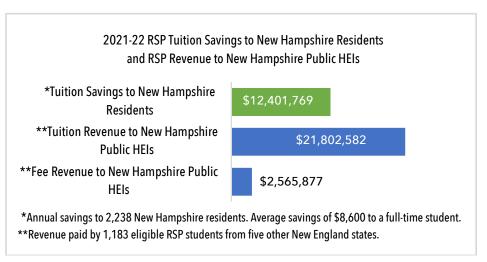

#### Highlights of New Hampshire's Participation in the Regional Student Program (RSP): 2021-22

The RSP provides savings on out-of-state tuition to New Hampshire residents enrolled in approved degree programs at public campuses in the five other New England states and provides a reciprocal benefit to eligible New England residents enrolled at New Hampshire's public higher education institutions (HEIs). New Hampshire residents are eligible for more than 1,200 undergraduate and graduate degree programs through the RSP, also known as Tuition Break.

RSP Tuition Savings by State of Residence: 2021-22

| State of Residence | Tuition Savings | Headcount | FTE Enrollment |
|--------------------|-----------------|-----------|----------------|
| Connecticut        | \$11,410,926    | 1,565     | 1,382.6        |
| Maine              | \$2,926,504     | 438       | 369.6          |
| Massachusetts      | \$27,388,540    | 3,187     | 2,782.6        |
| New Hampshire      | \$12,401,769    | 2,238     | 1,684.8        |
| Rhode Island       | \$7,608,841     | 1,144     | 910.0          |
| Vermont            | \$3,081,769     | 529       | 411.8          |
| New England        | \$64,818,349    | 9,101     | 7,541.4        |

RSP Tuition Revenue by State of Attendance: 2021-22

| State of Attendance | Tuition       | Fees         | Tuition+Fees  | Net Revenue  | Headcount | FTE Enrollment |
|---------------------|---------------|--------------|---------------|--------------|-----------|----------------|
| Connecticut         | \$19,490,107  | \$4,044,032  | \$23,534,139  | \$7,283,104  | 1,145     | 1,060.4        |
| Maine               | \$14,459,162  | \$2,004,351  | \$16,463,513  | \$4,301,406  | 1,176     | 1,053.6        |
| Massachusetts       | \$40,104,517  | \$11,919,048 | \$52,023,565  | \$16,986,978 | 3,495     | 2,680.2        |
| New Hampshire       | \$21,802,582  | \$2,565,877  | \$24,368,459  | \$8,574,842  | 1,183     | 1,007.6        |
| Rhode Island        | \$21,600,777  | \$1,906,129  | \$23,506,906  | \$7,842,262  | 1,611     | 1,324.8        |
| Vermont             | \$9,417,200   | \$833,115    | \$10,250,315  | \$3,640,141  | 491       | 414.8          |
| New England         | \$126,874,345 | \$23,272,552 | \$150,146,897 | \$48,628,733 | 9,101     | 7,541.4        |