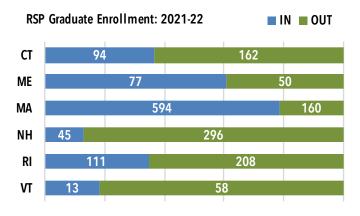

#### Highlights of RSP Enrollment by State: Fall 2021 vs Fall 2020

- Incoming RSP enrollment increased at the public colleges and universities in four states: Connecticut, Maine, Massachusetts and New Hampshire.
- Outgoing RSP enrollment increased for residents of Maine, New Hampshire, Rhode Island and Vermont.

| Fall 2021     | Incoming RSP Enrollment Outgoing |                 |           | g RSP Enrollment |  |  |
|---------------|----------------------------------|-----------------|-----------|------------------|--|--|
| State         | Headcount                        | % Annual Change | Headcount | % Annual Change  |  |  |
| Connecticut   | 1,145                            | 4.3%            | 1,565     | -3.9%            |  |  |
| Maine         | 1,176                            | 3.3%            | 438       | 7.9%             |  |  |
| Massachusetts | 3,495                            | 1.5%            | 3,187     | -4.5%            |  |  |
| New Hampshire | 1,183                            | 12.2%           | 2,238     | 2.1%             |  |  |
| Rhode Island  | 1,611                            | -15.3%          | 1,144     | 2.8%             |  |  |
| Vermont       | 491                              | -3.3%           | 529       | 13.8%            |  |  |