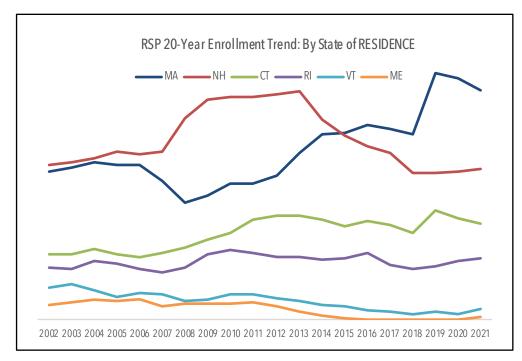

#### Highlights of RSP Enrollment by State: Fall 2021 vs Fall 2020

- Incoming RSP enrollment increased at the public colleges and universities in four states: Connecticut, Maine, Massachusetts and New Hampshire.
- Outgoing RSP enrollment increased for residents of Maine, New Hampshire, Rhode Island and Vermont.

| Fall 2021     | Incoming RSP Enrollment Outgoing |                 |           | g RSP Enrollment |  |  |
|---------------|----------------------------------|-----------------|-----------|------------------|--|--|
| State         | Headcount                        | % Annual Change | Headcount | % Annual Change  |  |  |
| Connecticut   | 1,145                            | 4.3%            | 1,565     | -3.9%            |  |  |
| Maine         | 1,176                            | 3.3%            | 438       | 7.9%             |  |  |
| Massachusetts | 3,495                            | 1.5%            | 3,187     | -4.5%            |  |  |
| New Hampshire | 1,183                            | 12.2%           | 2,238     | 2.1%             |  |  |
| Rhode Island  | 1,611                            | -15.3%          | 1,144     | 2.8%             |  |  |
| Vermont       | 491                              | -3.3%           | 529       | 13.8%            |  |  |