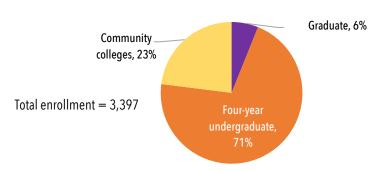

#### Where Massachusetts Residents Enrolled through the RSP in 2019-20

Enrollment of Massachusetts Residents by Institution Type

#### RSP Enrollment: Fall 2019 vs Fall 2018

A total of 9,257 students were enrolled at New England public higher education institutions (HEIs) through the RSP in Fall 2019. About 64% were enrolled in four-year undergraduate programs, 28% in community college programs and 7% in graduate programs.