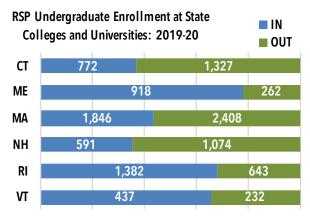

#### RSP Enrollment: Fall 2019 vs Fall 2018

A total of 9,257 students were enrolled at New England public higher education institutions (HEIs) through the RSP in Fall 2019. About 64% were enrolled in four-year undergraduate programs, 28% in community college programs and 7% in graduate programs.

| Enrollment (headcount)  | 2019-20 | 2018-19 | % Annual Change |
|-------------------------|---------|---------|-----------------|
| Total enrollment        | 9,257   | 8,159   | 14%             |
| Undergraduate four-year | 5,946   | 4,859   | 22%             |
| Graduate                | 678     | 542     | 35%             |
| Community college       | 2,633   | 2,798   | -6%             |