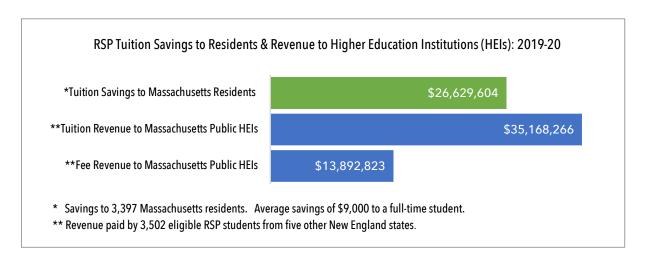

#### Highlights of Massachusetts' Participation in the RSP: 2019-20

The RSP provides a tuition break to Massachusetts residents enrolled in approved degree programs at public campuses in the five other New England states, and provides a reciprocal benefit to eligible New England residents enrolled at Massachusetts' public institutions. Massachusetts residents are eligible for more than 800 undergraduate and graduate degree programs with the RSP Tuition Break.

#### Where Massachusetts Residents Enrolled through the RSP in 2019-20

Enrollment of Massachusetts Residents by Institution Type

RSP Tuition Savings by State of Residence: 2019-20

| State of Residence | Tuition Savings | Avg. Savings/FTE | FTE Enrollment | # Students |
|--------------------|-----------------|------------------|----------------|------------|
| Connecticut        | \$11,715,900    | \$7,579          | 1,545.8        | 1,727      |
| Maine              | \$2,612,962     | \$7,332          | 356.4          | 402        |
| Massachusetts      | \$26,629,604    | \$9,038          | 2,946.4        | 3,397      |
| New Hampshire      | \$12,307,305    | \$7,229          | 1,702.6        | 2,185      |
| Rhode Island       | \$7,368,235     | \$8,326          | 885.0          | 1,053      |
| Vermont            | \$2,910,285     | \$7,222          | 403.0          | 493        |
| New England        | \$63,544,290    | \$8,106          | 7,839.2        | 9,257      |

#### RSP Tuition Revenue by State of Attendance: 2019-20

| State of Attendance | Tuition Revenue | Fee Revenue  | FTE Enrollment | # Students | Net Revenue  | Total Tuition & Fee Revenue |
|---------------------|-----------------|--------------|----------------|------------|--------------|-----------------------------|
| Connecticut         | \$19,097,261    | \$3,799,518  | 1,010.4        | 1,089      | \$7,567,914  | \$22,896,779                |
| Maine               | \$14,000,779    | \$2,088,047  | 1,027.0        | 1,090      | \$5,174,621  | \$16,088,826                |
| Massachusetts       | \$35,168,266    | \$13,892,823 | 2,777.2        | 3,502      | \$15,588,427 | \$49,061,088                |
| New Hampshire       | \$17,485,555    | \$2,005,376  | 815.4          | 921        | \$6,762,169  | \$19,490,931                |
| Rhode Island        | \$25,066,578    | \$2,371,609  | 1,745.6        | 2,135      | \$9,501,098  | \$27,438,187                |
| Vermont             | \$10,070,978    | \$829,376    | 463.6          | 520        | \$3,916,442  | \$4,745,818                 |
| New England         | \$120,889,416   | \$24,986,750 | 7,839.2        | 9,257      | \$48,510,671 | \$139,721,630               |