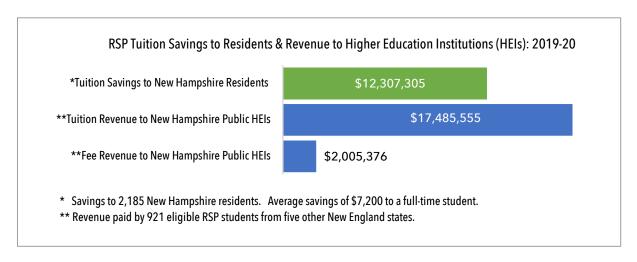

#### Highlights of New Hampshire's Participation in the RSP: 2019-20

The RSP provides a tuition break to New Hampshire residents enrolled in approved degree programs at public campuses in the five other New England states, and provides a reciprocal benefit to eligible New England residents enrolled at New Hampshire's public institutions. New Hampshire residents are eligible for more than 1,200 undergraduate and graduate degree programs with the RSP Tuition Break.

#### Where New Hampshire Residents Enrolled through the RSP in 2019-20

Enrollment of New Hampshire Residents by Institution Type

RSP Tuition Savings by State of Residence: 2019-20

| State of Residence | Tuition Savings | Avg. Savings/FTE | FTE Enrollment | # Students |
|--------------------|-----------------|------------------|----------------|------------|
| Connecticut        | \$11,715,900    | \$7,579          | 1,545.8        | 1,727      |
| Maine              | \$2,612,962     | \$7,332          | 356.4          | 402        |
| Massachusetts      | \$26,629,604    | \$9,038          | 2,946.4        | 3,397      |
| New Hampshire      | \$12,307,305    | \$7,229          | 1,702.6        | 2,185      |
| Rhode Island       | \$7,368,235     | \$8,326          | 885.0          | 1,053      |
| Vermont            | \$2,910,285     | \$7,222          | 403.0          | 493        |
| New England        | \$63,544,290    | \$8,106          | 7,839.2        | 9,257      |

#### RSP Tuition Revenue by State of Attendance: 2019-20

| State of Attendance | Tuition Revenue | Fee Revenue  | FTE Enrollment | # Students | Net Revenue  | Total Tuition & Fee Revenue |
|---------------------|-----------------|--------------|----------------|------------|--------------|-----------------------------|
| Connecticut         | \$19,097,261    | \$3,799,518  | 1,010.4        | 1,089      | \$7,567,914  | \$22,896,779                |
| Maine               | \$14,000,779    | \$2,088,047  | 1,027.0        | 1,090      | \$5,174,621  | \$16,088,826                |
| Massachusetts       | \$35,168,266    | \$13,892,823 | 2,777.2        | 3,502      | \$15,588,427 | \$49,061,088                |
| New Hampshire       | \$17,485,555    | \$2,005,376  | 815.4          | 921        | \$6,762,169  | \$19,490,931                |
| Rhode Island        | \$25,066,578    | \$2,371,609  | 1,745.6        | 2,135      | \$9,501,098  | \$27,438,187                |
| Vermont             | \$10,070,978    | \$829,376    | 463.6          | 520        | \$3,916,442  | \$4,745,818                 |
| New England         | \$120,889,416   | \$24,986,750 | 7,839.2        | 9,257      | \$48,510,671 | \$139,721,630               |