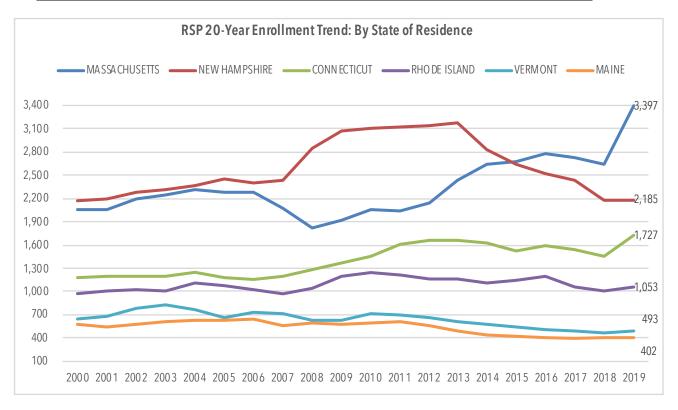

#### **RSP Tuition Savings and Revenue**

The 2019-20 academic year marks the 62nd year of enrollment in the New England Board of Higher Education's Tuition Break, Regional Student Program (RSP). The RSP has provided New England students and families significant savings on about 323,000 annual tuition bills since 1957 with estimated total tuition savings in the billions of dollars.

This year marks the 62<sup>nd</sup> year of enrollment in RSP. NEBHE established the RSP in 1957-58 to fulfill the purposes of the congressionally authorized New England Higher Education Compact– expanding educational opportunities for New England residents and sharing higher education resources. To date, the RSP has provided New England residents with discounts on more than 324,000 annual college tuition bills with total savings in the billions of dollars.