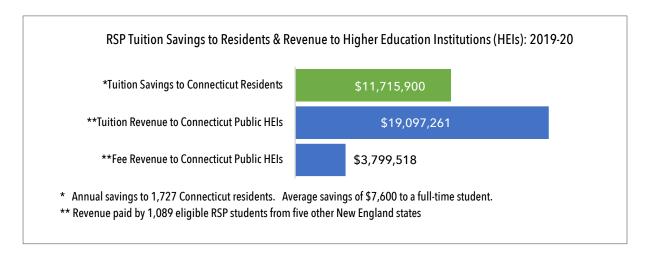

#### Highlights of Connecticut's Participation in the RSP Tuition Break: 2019-20

The RSP provides a tuition break to Connecticut residents enrolled in approved degree programs at public campuses in the five other New England states, and provides a reciprocal benefit to eligible New England residents enrolled at Connecticut's public higher education institutions. Connecticut residents are eligible for more than 900 undergraduate and graduate degree programs with the RSP Tuition Break.

RSP Tuition Savings by State of Residence: 2019-20

| State of Residence | Tuition Savings | Avg. Savings/FTE | FTE Enrollment | # Students |
|--------------------|-----------------|------------------|----------------|------------|
| Connecticut        | \$11,715,900    | \$7,579          | 1,545.8        | 1,727      |
| Maine              | \$2,612,962     | \$7,332          | 356.4          | 402        |
| Massachusetts      | \$26,629,604    | \$9,038          | 2,946.4        | 3,397      |
| New Hampshire      | \$12,307,305    | \$7,229          | 1,702.6        | 2,185      |
| Rhode Island       | \$7,368,235     | \$8,326          | 885.0          | 1,053      |
| Vermont            | \$2,910,285     | \$7,222          | 403.0          | 493        |
| New England        | \$63,544,290    | \$8,106          | 7,839.2        | 9,257      |

#### RSP Tuition Revenue by State of Attendance: 2019-20

| State of Attendance | Tuition Revenue | Fee Revenue  | FTE Enrollment | # Students | Net Revenue  | Total Tuition & Fee Revenue |
|---------------------|-----------------|--------------|----------------|------------|--------------|-----------------------------|
| Connecticut         | \$19,097,261    | \$3,799,518  | 1,010.4        | 1,089      | \$7,567,914  | \$22,896,779                |
| Maine               | \$14,000,779    | \$2,088,047  | 1,027.0        | 1,090      | \$5,174,621  | \$16,088,826                |
| Massachusetts       | \$35,168,266    | \$13,892,823 | 2,777.2        | 3,502      | \$15,588,427 | \$49,061,088                |
| New Hampshire       | \$17,485,555    | \$2,005,376  | 815.4          | 921        | \$6,762,169  | \$19,490,931                |
| Rhode Island        | \$25,066,578    | \$2,371,609  | 1,745.6        | 2,135      | \$9,501,098  | \$27,438,187                |
| Vermont             | \$10,070,978    | \$829,376    | 463.6          | 520        | \$3,916,442  | \$4,745,818                 |
| New England         | \$120,889,416   | \$24,986,750 | 7,839.2        | 9,257      | \$48,510,671 | \$139,721,630               |

#### NOTES REGARDING DATA:

Westfield State University

Tuition savings equals the discount on out-of-state tuition that Connecticut residents receive because of the RSP. Revenue figures represent the tuition paid by incoming RSP students. All tuition revenue and savings figures are estimates based on annual tuition rates and FTE figures for the fall 2019 semester. Average annual tuition savings is based on full-time enrollment. Refer to Figures in this report for detailed breakdowns on enrollment and revenue by institution and state.