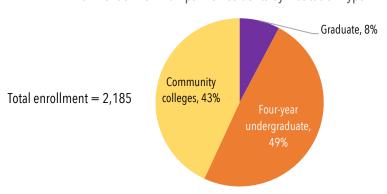

#### Where New Hampshire Residents Enrolled through the RSP in 2019-20

Enrollment of New Hampshire Residents by Institution Type

#### RSP Enrollment: Fall 2019 vs Fall 2018

A total of 9,257 students were enrolled at New England public higher education institutions (HEIs) through the RSP in Fall 2019. About 64% were enrolled in four-year undergraduate programs, 28% in community college programs and 7% in graduate programs.