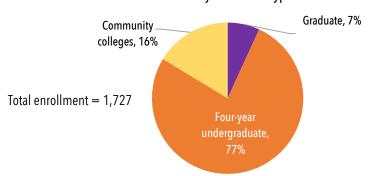

#### Where Connecticut Residents Enrolled through the RSP in 2019-20

#### **Enrollment of Connecticut Residents by Institution Type**