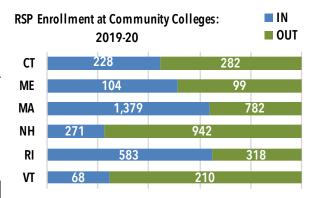

#### RSP Enrollment: Fall 2019 vs Fall 2018

A total of 9,257 students were enrolled at New England public higher education institutions (HEIs) through the RSP in Fall 2019. About 64% were enrolled in four-year undergraduate programs, 28% in community college programs and 7% in graduate programs.

| Enrollment (headcount)  | 2019-20 | 2018-19 | % Annual Change |
|-------------------------|---------|---------|-----------------|
| Total enrollment        | 9,257   | 8,159   | 14%             |
| Undergraduate four-year | 5,946   | 4,859   | 22%             |
| Graduate                | 678     | 542     | 35%             |
| Community college       | 2,633   | 2,798   | -6%             |