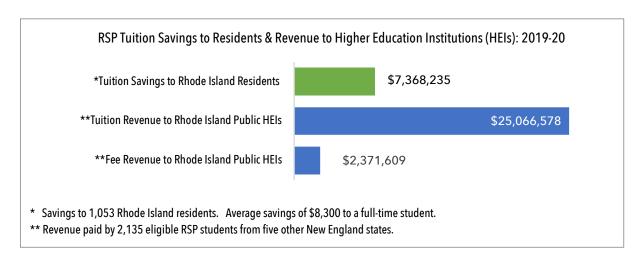

#### Highlights of Rhode Island's Participation in the RSP: 2019-20

The RSP provides a tuition break to Rhode Island residents enrolled in approved degree programs at public campuses in the five other New England states, and provides a reciprocal benefit to eligible New England residents enrolled at Rhode Island's public institutions. Rhode Island residents are eligible for more than 1,500 undergraduate and graduate degree programs with the RSP Tuition Break.

#### Where Rhode Island Residents Enrolled through the RSP in 2019-20

#### NOTES REGARDING DATA:

Tuition savings equals the discount on out-of-state tuition that Rhode Island residents receive because of the RSP. Revenue figures represent the tuition paid by incoming RSP students. All tuition revenue and savings figures are estimates based on annual tuition rates and FTE figures for the fall 2019 semester. Average annual tuition savings is based on full-time enrollment. Refer to Figures in this report for detailed breakdowns on enrollment and revenue by institution and state.

RSP Tuition Savings by State of Residence: 2019-20

| State of Residence | Tuition Savings | Avg. Savings/FTE | FTE Enrollment | # Students |
|--------------------|-----------------|------------------|----------------|------------|
| Connecticut        | \$11,715,900    | \$7,579          | 1,545.8        | 1,727      |
| Maine              | \$2,612,962     | \$7,332          | 356.4          | 402        |
| Massachusetts      | \$26,629,604    | \$9,038          | 2,946.4        | 3,397      |
| New Hampshire      | \$12,307,305    | \$7,229          | 1,702.6        | 2,185      |
| Rhode Island       | \$7,368,235     | \$8,326          | 885.0          | 1,053      |
| Vermont            | \$2,910,285     | \$7,222          | 403.0          | 493        |
| New England        | \$63,544,290    | \$8,106          | 7,839.2        | 9,257      |

#### RSP Tuition Revenue by State of Attendance: 2019-20

| State of Attendance | Tuition Revenue | Fee Revenue  | FTE Enrollment | # Students | Net Revenue  | Total Tuition & Fee Revenue |
|---------------------|-----------------|--------------|----------------|------------|--------------|-----------------------------|
| Connecticut         | \$19,097,261    | \$3,799,518  | 1,010.4        | 1,089      | \$7,567,914  | \$22,896,779                |
| Maine               | \$14,000,779    | \$2,088,047  | 1,027.0        | 1,090      | \$5,174,621  | \$16,088,826                |
| Massachusetts       | \$35,168,266    | \$13,892,823 | 2,777.2        | 3,502      | \$15,588,427 | \$49,061,088                |
| New Hampshire       | \$17,485,555    | \$2,005,376  | 815.4          | 921        | \$6,762,169  | \$19,490,931                |
| Rhode Island        | \$25,066,578    | \$2,371,609  | 1,745.6        | 2,135      | \$9,501,098  | \$27,438,187                |
| Vermont             | \$10,070,978    | \$829,376    | 463.6          | 520        | \$3,916,442  | \$4,745,818                 |
| New England         | \$120,889,416   | \$24,986,750 | 7,839.2        | 9,257      | \$48,510,671 | \$139,721,630               |