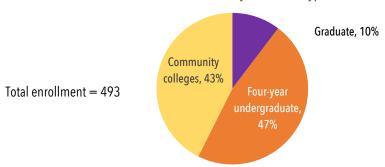

#### Where Vermont Residents Enrolled through the RSP in 2019-20

#### RSP Enrollment: Fall 2019 vs Fall 2018

A total of 9,257 students were enrolled at New England public higher education institutions (HEIs) through the RSP in Fall 2019. About 64% were enrolled in four-year undergraduate programs, 28% in community college programs and 7% in graduate programs.