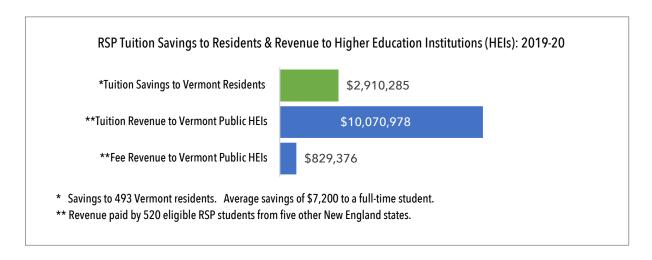

#### Highlights of Vermont's Participation in the RSP: 2019-20

The RSP provides a tuition break to Vermont residents enrolled in approved degree programs at public campuses in the five other New England states, and provides a reciprocal benefit to eligible New England residents enrolled at Vermont's public institutions. Vermont residents are eligible for more than 1,500 undergraduate and graduate degree programs with the RSP Tuition Break.

#### Where Vermont Residents Enrolled through the RSP in 2019-20

#### NOTES REGARDING DATA:

Tuition savings equals the discount on out-of-state tuition that Vermont residents receive because of the RSP. Revenue figures represent the tuition paid by incoming RSP students. All tuition revenue and savings figures are estimates based on annual tuition rates and FTE figures for the fall 2019 semester. Average annual tuition savings is based on full-time enrollment. Refer to Figures in this report for detailed breakdowns on enrollment and revenue by institution and state.

RSP Tuition Savings by State of Residence: 2019-20

| State of Residence | Tuition Savings | Avg. Savings/FTE | FTE Enrollment | # Students |
|--------------------|-----------------|------------------|----------------|------------|
| Connecticut        | \$11,715,900    | \$7,579          | 1,545.8        | 1,727      |
| Maine              | \$2,612,962     | \$7,332          | 356.4          | 402        |
| Massachusetts      | \$26,629,604    | \$9,038          | 2,946.4        | 3,397      |
| New Hampshire      | \$12,307,305    | \$7,229          | 1,702.6        | 2,185      |
| Rhode Island       | \$7,368,235     | \$8,326          | 885.0          | 1,053      |
| Vermont            | \$2,910,285     | \$7,222          | 403.0          | 493        |
| New England        | \$63,544,290    | \$8,106          | 7,839.2        | 9,257      |

#### RSP Tuition Revenue by State of Attendance: 2019-20

| State of Attendance | Tuition Revenue | Fee Revenue  | FTE Enrollment | # Students | Net Revenue  | Total Tuition & Fee Revenue |
|---------------------|-----------------|--------------|----------------|------------|--------------|-----------------------------|
| Connecticut         | \$19,097,261    | \$3,799,518  | 1,010.4        | 1,089      | \$7,567,914  | \$22,896,779                |
| Maine               | \$14,000,779    | \$2,088,047  | 1,027.0        | 1,090      | \$5,174,621  | \$16,088,826                |
| Massachusetts       | \$35,168,266    | \$13,892,823 | 2,777.2        | 3,502      | \$15,588,427 | \$49,061,088                |
| New Hampshire       | \$17,485,555    | \$2,005,376  | 815.4          | 921        | \$6,762,169  | \$19,490,931                |
| Rhode Island        | \$25,066,578    | \$2,371,609  | 1,745.6        | 2,135      | \$9,501,098  | \$27,438,187                |
| Vermont             | \$10,070,978    | \$829,376    | 463.6          | 520        | \$3,916,442  | \$4,745,818                 |
| New England         | \$120,889,416   | \$24,986,750 | 7,839.2        | 9,257      | \$48,510,671 | \$139,721,630               |