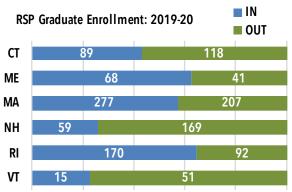

#### RSP Enrollment: Fall 2019 vs Fall 2018

A total of 9,257 students were enrolled at New England public higher education institutions (HEIs) through the RSP in Fall 2019. About 64% were enrolled in four-year undergraduate programs, 28% in community college programs and 7% in graduate programs.

| Enrollment (headcount)  | 2019-20 | 2018-19 | % Annual Change |
|-------------------------|---------|---------|-----------------|
| Total enrollment        | 9,257   | 8,159   | 14%             |
| Undergraduate four-year | 5,946   | 4,859   | 22%             |
| Graduate                | 678     | 542     | 35%             |
| Community college       | 2,633   | 2,798   | -6%             |