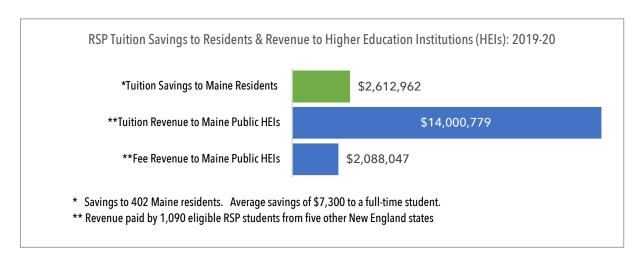

#### Highlights of Maine's Participation in the RSP: 2019-20

The RSP provides a tuition break to Maine residents enrolled in approved degree programs at public campuses in the five other New England states, and provides a reciprocal benefit to eligible New England residents enrolled at Maine's public institutions. Maine residents are eligible for more than 1,200 undergraduate and graduate degree programs with the RSP Tuition Break.

RSP Tuition Savings by State of Residence: 2019-20

| State of Residence | Tuition Savings | Avg. Savings/FTE | FTE Enrollment | # Students |
|--------------------|-----------------|------------------|----------------|------------|
| Connecticut        | \$11,715,900    | \$7,579          | 1,545.8        | 1,727      |
| Maine              | \$2,612,962     | \$7,332          | 356.4          | 402        |
| Massachusetts      | \$26,629,604    | \$9,038          | 2,946.4        | 3,397      |
| New Hampshire      | \$12,307,305    | \$7,229          | 1,702.6        | 2,185      |
| Rhode Island       | \$7,368,235     | \$8,326          | 885.0          | 1,053      |
| Vermont            | \$2,910,285     | \$7,222          | 403.0          | 493        |
| New England        | \$63,544,290    | \$8,106          | 7,839.2        | 9,257      |

#### RSP Tuition Revenue by State of Attendance: 2019-20

| State of Attendance | Tuition Revenue | Fee Revenue  | FTE Enrollment | # Students | Net Revenue  | Total Tuition & Fee Revenue |
|---------------------|-----------------|--------------|----------------|------------|--------------|-----------------------------|
| Connecticut         | \$19,097,261    | \$3,799,518  | 1,010.4        | 1,089      | \$7,567,914  | \$22,896,779                |
| Maine               | \$14,000,779    | \$2,088,047  | 1,027.0        | 1,090      | \$5,174,621  | \$16,088,826                |
| Massachusetts       | \$35,168,266    | \$13,892,823 | 2,777.2        | 3,502      | \$15,588,427 | \$49,061,088                |
| New Hampshire       | \$17,485,555    | \$2,005,376  | 815.4          | 921        | \$6,762,169  | \$19,490,931                |
| Rhode Island        | \$25,066,578    | \$2,371,609  | 1,745.6        | 2,135      | \$9,501,098  | \$27,438,187                |
| Vermont             | \$10,070,978    | \$829,376    | 463.6          | 520        | \$3,916,442  | \$4,745,818                 |
| New England         | \$120,889,416   | \$24,986,750 | 7,839.2        | 9,257      | \$48,510,671 | \$139,721,630               |

#### NOTES REGARDING DATA:

Tuition savings equals the discount on out-of-state tuition that Maine residents receive because of the RSP. Revenue figures represent the tuition paid by incoming RSP students. All tuition revenue and savings figures are estimates based on annual tuition rates and FTE figures for the fall 2019 semester. Average annual tuition savings is based on full-time enrollment. Refer to Figures in this report for detailed breakdowns on enrollment and revenue by institution and state.