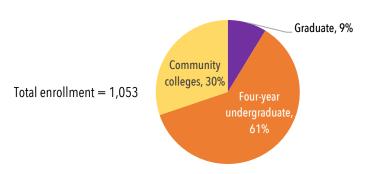

#### Where Rhode Island Residents Enrolled through the RSP in 2019-20

#### RSP Enrollment: Fall 2019 vs Fall 2018

A total of 9,257 students were enrolled at New England public higher education institutions (HEIs) through the RSP in Fall 2019. About 64% were enrolled in four-year undergraduate programs, 28% in community college programs and 7% in graduate programs.