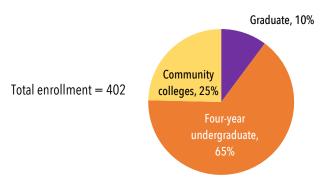

#### Where Maine Residents Enrolled through the RSP in 2019-20

#### **Enrollment of Maine Residents by Institution Type**