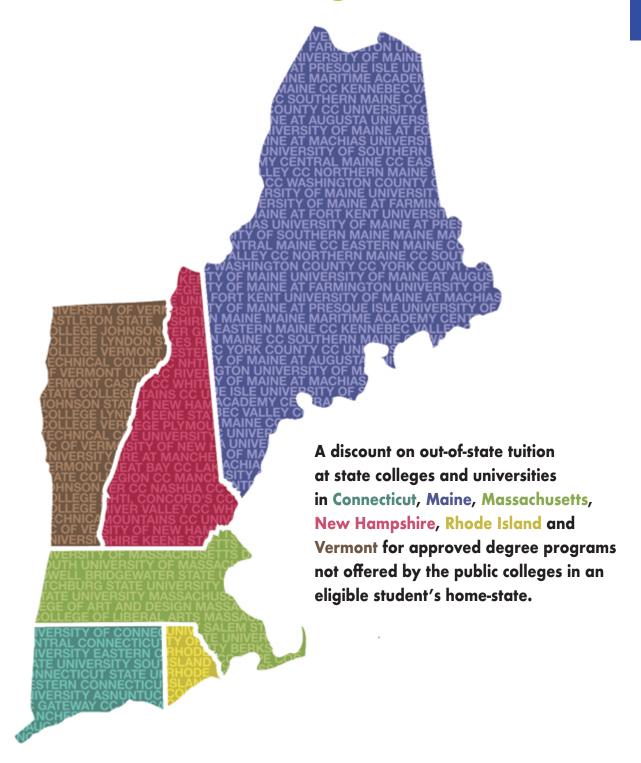

#### 2017-18 RSP Tuition Break Undergraduate Catalog

Regional catalog of undergraduate degree programs offered by New England public colleges and universities through NEBHE's Tuition Break, the New England Regional Student Program (RSP), to eligible residents of Connecticut, Maine, Massachusetts, New Hampshire, Rhode Island and Vermont.

#### **Tuition Break**

The New England Board of Higher Education (NEBHE) Tuition Break – officially known as the New England Regional Student Program (RSP) – enables eligible students to be charged a "regional" tuition rate, which is lower than the regular out-of-state tuition rate at participating New England public colleges and universities.

#### How students become eligible

Eligible students must be residents of one of the six New England states – Connecticut, Maine, Massachusetts, New Hampshire, Rhode Island or Vermont.